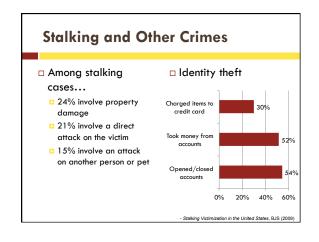

| <ul> <li>New York</li> </ul>                                                                      | <ul> <li>West Vrgna</li> </ul>                                       |                                                                                                                                                                          |













































- □ 76% of femicide cases involved at least one episode of stalking within 12 months prior to the murder
- 85% of attempted femicide cases involved at least one episode of stalking within 12 months prior to the attempted murder

Stalking and Intimate Partner Femicide, McFarlane et al. (1999)







## What do you think stalking victims are most afraid of?

## Please choose:

- A. Bodily harmB. Not knowing what will
- happen next
- C. Death
- D. Losing one's mind

### **Impact on Victims**

#### Afraid of:

- $\hfill\square$  46% not knowing what would happen next
- 30% bodily harm
- □ 29% behavior would never stop
- 13% harm or kidnap a child
- □ 10% loss of freedom
- 9% death
- □ 4% losing one's mind

## Impact of Stalking

- Minimization; Self-blame
- Guilt, shame or emba