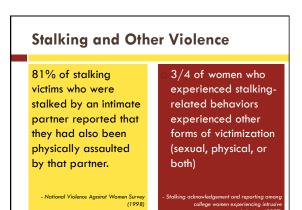

- □ 76% of femicide cases involved at least one episode of stalking within 12 months prior to the murder
- 85% of attempted femicide cases involved at least one episode of stalking within 12 months prior to the attempted murder

Stalking and Intimate Partner Femicide, McFarlane et al. (1999)