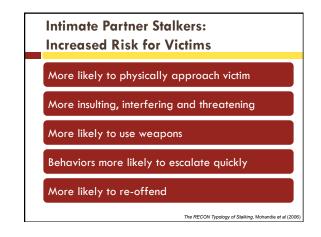

| <ul> <li>New York</li> </ul>                                                                      | <ul> <li>West Vrgna</li> </ul>                                       |                                                                                                                                                                          |













































- □ 76% of femicide cases involved at least one episode of stalking within 12 months prior to the murder
- 85% of attempted femicide cases involved at least one episode of stalking within 12 months prior to the attempted murder

Stalking and Intimate Partner Femicide, McFarlane et al. (1999)







## What do you think stalking victims are most afraid of?

## Please choose:

- A. Bodily harmB. Not knowing what will
- happen next
- C. Death
- D. Losing one's mind

### **Impact on Victims**

#### Afraid of:

- $\hfill\square$  46% not knowing what would happen next
- 30% bodily harm
- □ 29% behavior would never stop
- 13% harm or kidnap a child
- □ 10% loss of freedom
- 9% death
- □ 4% losing one's mind

## Impact of Stalking

- Minimization; Self-blame
- Guilt, shame or embarrassmen