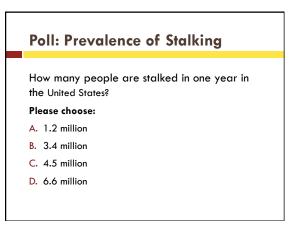

## What do you think stalking victims are most afraid of?

## Please choose:

- A. Bodily harmB. Not knowing what will
- happen next
- C. Death
- D. Losing one's mind

#### Afraid of:

- $\hfill\square$  46% not knowing what would happen next
- 30% bodily harm
- □ 29% behavior would never stop
- 13% harm or kidnap a child
- □ 10% loss of freedom
- 9% death
- □ 4% losing one's mind