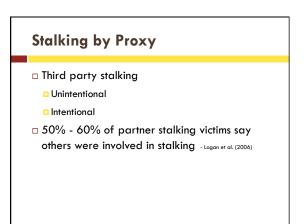

| <ul> <li>New York</li> </ul>                                                                      | <ul> <li>West Vrgna</li> </ul>                                       |                                                                                                                                                                          |













































- □ 76% of femicide cases involved at least one episode of stalking within 12 months prior to the murder
- 85% of attempted femicide cases involved at least one episode of stalking within 12 months prior to the attempted murder

Stalking and Intimate Partner Femicide, McFarlane et al. (1999)







## What do you think stalking victims are most afraid of?

## Please choose:

- A. Bodily harmB. Not knowing what will
- happen next
- C. Death
- D. Losing one's mind

### **Impact on Victims**

#### Afraid of:

- $\hfill\square$  46% not knowing what would happen next
- 30% bodily harm
- □ 29% behavior would never stop
- 13% harm or kidnap a child
- □ 10% loss of freedom
- 9% death
- □ 4% losing one's mind

## Impact of Stalking

- Minimization; Self-blame
- Guilt, shame