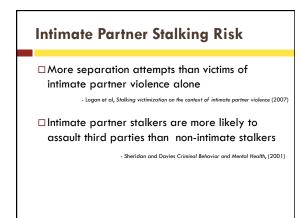

| <ul> <li>New York</li> </ul>                                                                      | <ul> <li>West Vrgna</li> </ul>                                       |                                                                                                                                                                          |













































- □ 76% of femicide cases involved at least one episode of stalking within 12 months prior to the murder
- 85% of attempted femicide cases involved at least one episode of stalking within 12 months prior to the attempted murder

Stalking and Intimate Partner Femicide, McFarlane et al. (1999)







## What do you think stalking victims are most afraid of?

## Please choose:

- A. Bodily harmB. Not knowing what will
- happen next
- C. Death
- D. Losing one's mind

### **Impact on Victims**

#### Afraid of:

- $\hfill\square$  46% not knowing what would happen next
- 30% bodily harm
- □ 29% behavior would never stop
- 13% harm or kidnap a child
- □ 10% loss of freedom
- 9% death
- □ 4% losing one's mind

## Impact of Stalking

- Minimization; Self-blame
- Guilt, shame or embarrassment