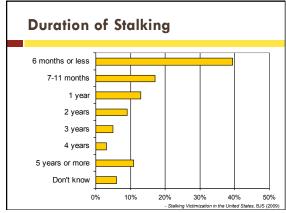

| <ul> <li>New York</li> </ul>                                                                      | <ul> <li>West Vrgna</li> </ul>                                       |                                                                                                                                                                          |













































- □ 76% of femicide cases involved at least one episode of stalking within 12 months prior to the murder
- 85% of attempted femicide cases involved at least one episode of stalking within 12 months prior to the attempted murder

Stalking and Intimate Partner Femicide, McFarlane et al. (1999)







## What do you think stalking victims are most afraid of?

## Please choose:

- A. Bodily harmB. Not knowing what will
- happen next
- C. Death
- D. Losing one's mind

### **Impact on Victims**

#### Afraid of:

- $\hfill\square$  46% not knowing what would happen next
- 30% bodily harm
- □ 29% behavior would never stop
- 13% harm or kidnap a child
- □ 10% loss of freedom
- 9% death
- □ 4% losing one's mind

## Impact of Stalking

- Minimization; Self-blame
- Guilt, shame or