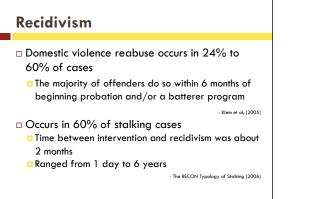

| <ul> <li>New York</li> </ul>                                                                      | <ul> <li>West Vrgna</li> </ul>                                       |                                                                                                                                                                          |













































- □ 76% of femicide cases involved at least one episode of stalking within 12 months prior to the murder
- 85% of attempted femicide cases involved at least one episode of stalking within 12 months prior to the attempted murder

Stalking and Intimate Partner Femicide, McFarlane et al. (1999)







## What do you think stalking victims are most afraid of?

## Please choose:

- A. Bodily harmB. Not knowing what will
- happen next
- C. Death
- D. Losing one's mind

### **Impact on Victims**

#### Afraid of:

- $\hfill\square$  46% not knowing what would happen next
- 30% bodily harm
- □ 29% behavior would never stop
- 13% harm or kidnap a child
- □ 10% loss of freedom
- 9% death
- □ 4% losing one's mind

## Impact of Stalking

- Minimization; Self-blame
- Guilt, shame o