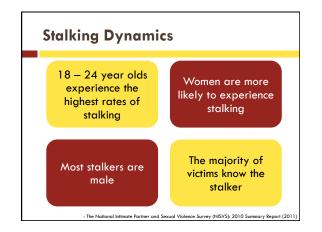

| <ul> <li>New York</li> </ul>                                                                      | <ul> <li>West Vrgna</li> </ul>                                       |                                                                                                                                                                          |













































- □ 76% of femicide cases involved at least one episode of stalking within 12 months prior to the murder
- 85% of attempted femicide cases involved at least one episode of stalking within 12 months prior to the attempted murder

Stalking and Intimate Partner Femicide, McFarlane et al. (1999)







## What do you think stalking victims are most afraid of?

## Please choose:

- A. Bodily harmB. Not knowing what will
- happen next
- C. Death
- D. Losing one's mind

### **Impact on Victims**

#### Afraid of:

- $\hfill\square$  46% not knowing what would happen next
- 30% bodily harm
- □ 29% behavior would never stop
- 13% harm or kidnap a child
- □ 10% loss of freedom
- 9% death
- □ 4% losing one's mind

## Impact of Stalking

- Minimization; Self-blame