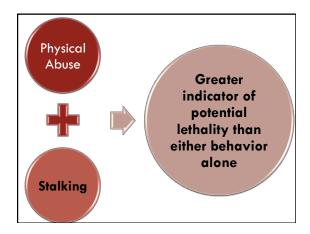

- □ 76% of femicide cases involved at least one episode of stalking within 12 months prior to the murder
- 85% of attempted femicide cases involved at least one episode of stalking within 12 months prior to the attempted murder

Stalking and Intimate Partner Femicide, McFarlane et al. (1999)