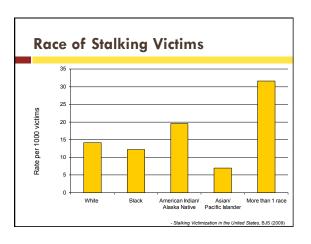

| <ul> <li>New York</li> </ul>                                                                      | <ul> <li>West Vrgna</li> </ul>                                       |                                                                                                                                                                          |













































- □ 76% of femicide cases involved at least one episode of stalking within 12 months prior to the murder
- 85% of attempted femicide cases involved at least one episode of stalking within 12 months prior to the attempted murder

Stalking and Intimate Partner Femicide, McFarlane et al. (1999)







## What do you think stalking victims are most afraid of?

## Please choose:

- A. Bodily harmB. Not knowing what will
- happen next
- C. Death
- D. Losing one's mind

### **Impact on Victims**

#### Afraid of:

- $\hfill\square$  46% not knowing what would happen next
- 30% bodily harm
- □ 29% behavior would never stop
- 13% harm or kidnap a child
- □ 10% loss of freedom
- 9% death
- □ 4% losing one's mind

## Impact of Stalking

- Minimization; Self-blame
-