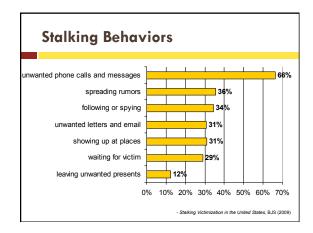

| <ul> <li>New York</li> </ul>                                                                      | <ul> <li>West Vrgna</li> </ul>                                       |                                                                                                                                                                          |













































- □ 76% of femicide cases involved at least one episode of stalking within 12 months prior to the murder
- 85% of attempted femicide cases involved at least one episode of stalking within 12 months prior to the attempted murder

Stalking and Intimate Partner Femicide, McFarlane et al. (1999)







## What do you think stalking victims are most afraid of?

## Please choose:

- A. Bodily harmB. Not knowing what will
- happen next
- C. Death
- D. Losing one's mind

### **Impact on Victims**

#### Afraid of:

- $\hfill\square$  46% not knowing what would happen next
- 30% bodily harm
- □ 29% behavior would never stop
- 13% harm or kidnap a child
- □ 10% loss of freedom
- 9% death
- □ 4% losing one's mind

## Impact of Stalking

- Minimization; Self-blame
- Guil