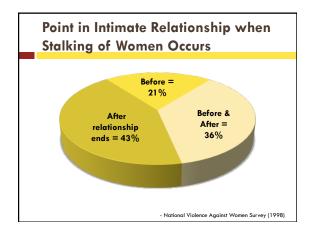

| <ul> <li>New York</li> </ul>                                                                      | <ul> <li>West Vrgna</li> </ul>                                       |                                                                                                                                                                          |













































- □ 76% of femicide cases involved at least one episode of stalking within 12 months prior to the murder
- 85% of attempted femicide cases involved at least one episode of stalking within 12 months prior to the attempted murder

Stalking and Intimate Partner Femicide, McFarlane et al. (1999)







## What do you think stalking victims are most afraid of?

## Please choose:

- A. Bodily harmB. Not knowing what will
- happen next
- C. Death
- D. Losing one's mind

### **Impact on Victims**

#### Afraid of:

- $\hfill\square$  46% not knowing what would happen next
- 30% bodily harm
- □ 29% behavior would never stop
- 13% harm or kidnap a child
- □ 10% loss of freedom
- 9% death
- □ 4% losing one's mind

## Impact of Stalking

- Minimization; Self-blame
- Guilt, shame or embarrassm