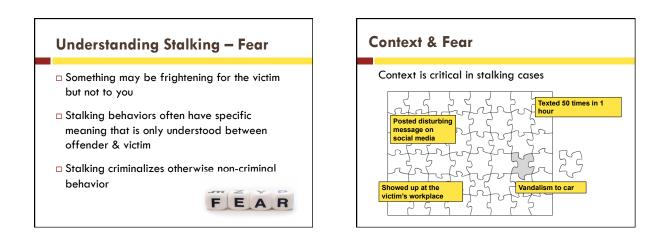

#### Stalking

A pattern of behavior directed at a specific person that would cause a reasonable person to feel fear.

#### **Stalking: Fear**

What is difficult about this aspect of the crime of stalking?

- □ Subjective
- People don't admit to being fearful
- People react differently to fear
- Sometimes have to prove offender's intent
- □ All about the context of the behaviors