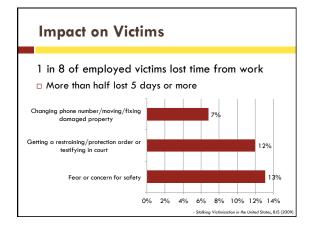

would happen next
- 30% bodily harm
- □ 29% behavior would never stop
- 13% harm or kidnap a child
- □ 10% loss of freedom
- 9% death
- □ 4% losing one's mind

## Impact of Stalking

- Minimization; Self-blame
- Guilt, shame or embarrassment
- Frustration, Irritability, AngerShock and confusion
- Shock and confusion
   Fear and anxiety
- Depression
- Emotional numbness
- Flashbacks
- □ Isolation/disconnection from
- other people

  Difficulties with concentration
- or attention
- Feeling suicidal

- Decreased ability to perform at work or school, or accomplish daily tasks
- Post-traumatic stress disorder (PTSD)
- Sleep disturbances, nightmares
- Sexual dysfunction
- Fatigue
- Fluctuations in weight
- Self-medication with alcohol/drugs
- Feeling on guard most of the time
- hypervigilance



Stalking Victimization in the United States, BJS (201

#### "It's not easy to describe the fear you have when you see the stalker, or signs of the stalker, everywhere you go. I have given up all hopes of ever having a safe life. For the rest of my life, I will be looking over my shoulder, expecting to see him there."