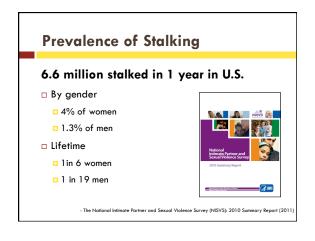

| <ul> <li>New York</li> </ul>                                                                      | <ul> <li>West Vrgna</li> </ul>                                       |                                                                                                                                                                          |













































- □ 76% of femicide cases involved at least one episode of stalking within 12 months prior to the murder
- 85% of attempted femicide cases involved at least one episode of stalking within 12 months prior to the attempted murder

Stalking and Intimate Partner Femicide, McFarlane et al. (1999)







## What do you think stalking victims are most afraid of?

## Please choose:

- A. Bodily harmB. Not knowing what will
- happen next
- C. Death
- D. Losing one's mind

### **Impact on Victims**

#### Afraid of:

- $\hfill\square$  46% not knowing what would happen next
- 30% bodily harm
- □ 29% behavior would never stop
- 13% harm or kidnap a child
- □ 10% loss of freedom
- 9% death
- □ 4% losing one's mind

## Impact of Stalking

- Minimization; Self-bl