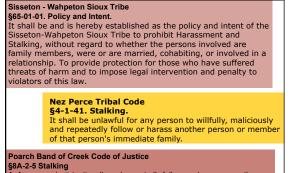

§8A-2-5 Stalking A. A person who intentionally and repeatedly follows or harasses another person and who makes a credible threat, either expressed or implied, with the intent to place that person in reasonable fear of death or serious bodily harm is guilty of the crime of stalking.