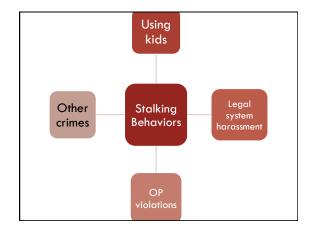

| <ul> <li>New York</li> </ul>                                                                      | <ul> <li>West Vrgna</li> </ul>                                       |                                                                                                                                                                          |













































- □ 76% of femicide cases involved at least one episode of stalking within 12 months prior to the murder
- 85% of attempted femicide cases involved at least one episode of stalking within 12 months prior to the attempted murder

Stalking and Intimate Partner Femicide, McFarlane et al. (1999)







## What do you think stalking victims are most afraid of?

## Please choose:

- A. Bodily harmB. Not knowing what will
- happen next
- C. Death
- D. Losing one's mind

### **Impact on Victims**

#### Afraid of:

- $\hfill\square$  46% not knowing what would happen next
- 30% bodily harm
- □ 29% behavior would never stop
- 13% harm or kidnap a child
- □ 10% loss of freedom
- 9% death
- □ 4% losing one's mind

## Impact of Stalking

- Minimization; Self-blame
- Guilt, sha