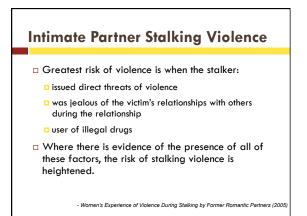

| <ul> <li>New York</li> </ul>                                                                      | <ul> <li>West Vrgna</li> </ul>                                       |                                                                                                                                                                          |













































- □ 76% of femicide cases involved at least one episode of stalking within 12 months prior to the murder
- 85% of attempted femicide cases involved at least one episode of stalking within 12 months prior to the attempted murder

Stalking and Intimate Partner Femicide, McFarlane et al. (1999)







## What do you think stalking victims are most afraid of?

## Please choose:

- A. Bodily harmB. Not knowing what will
- happen next
- C. Death
- D. Losing one's mind

### **Impact on Victims**

#### Afraid of:

- $\hfill\square$  46% not knowing what would happen next
- 30% bodily harm
- □ 29% behavior would never stop
- 13% harm or kidnap a child
- □ 10% loss of freedom
- 9% death
- □ 4% losing one's mind

## Impact of Stalking

- Minimization; Self-blame
- Guilt, shame or embarrassment
-