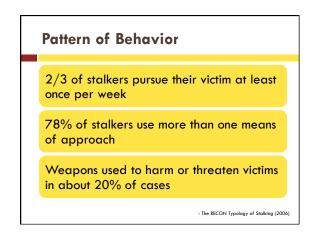

| <ul> <li>New York</li> </ul>                                                                      | <ul> <li>West Vrgna</li> </ul>                                       |                                                                                                                                                                          |













































- □ 76% of femicide cases involved at least one episode of stalking within 12 months prior to the murder
- 85% of attempted femicide cases involved at least one episode of stalking within 12 months prior to the attempted murder

Stalking and Intimate Partner Femicide, McFarlane et al. (1999)







## What do you think stalking victims are most afraid of?

## Please choose:

- A. Bodily harmB. Not knowing what will
- happen next
- C. Death
- D. Losing one's mind

### **Impact on Victims**

#### Afraid of:

- $\hfill\square$  46% not knowing what would happen next
- 30% bodily harm
- □ 29% behavior would never stop
- 13% harm or kidnap a child
- □ 10% loss of freedom
- 9% death
- □ 4% losing one's mind

## Impact of Stalking

- Minimization; Self-blame
- Guilt, s