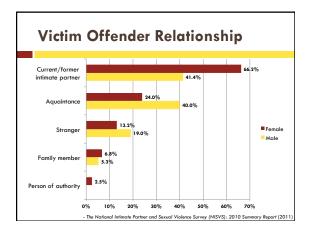

- □ 76% of femicide cases involved at least one episode of stalking within 12 months prior to the murder
- 85% of attempted femicide cases involved at least one episode of stalking within 12 months prior to the attempted murder

Stalking and Intimate Partner Femicide, McFarlane et al. (1999)