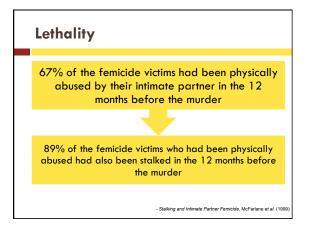

- □ 76% of femicide cases involved at least one episode of stalking within 12 months prior to the murder
- 85% of attempted femicide cases involved at least one episode of stalking within 12 months prior to the attempted murder

Stalking and Intimate Partner Femicide, McFarlane et al. (1999)