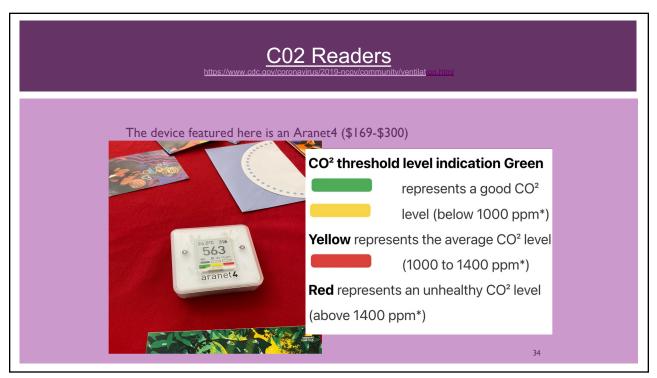

Covid-19 Mitigation Resource Guide for Advocates, Organizations, Shelters and Indigenous Communities

Marquel Musgrave

**Table of Contents** 1) Community Care as a Guiding Approach to Covid-19 Mitigation...Slide 3 a) What is Community Care? ...Slide 4 b) COVID-19 Mitigation: Workplace Community Care ...Slide 6 2) Turning to Our Indigenous Value Systems When Creating Response Plans to Crisis? ... Slide 15 a) Knowledge Keeper Prophecies: Teachings and Storytelling to Guide Values-Based Responses to Crisis and Disasters ... Slide 16 3) Centering the Most Impacted ... Slide 20 a) Covid-19 Impacts... Slide 21 b) Long Covid, Also Known as Post Covid Conditions... Slide 22 c) Long COVID: A Community Conversation on Disability, Equity, and Its Impact on Advocates and Survivors in Native Communities ... Slide23 d) Impacts on the Workforce... Slide 26 4) Moving Forward Together; Weaving Innovation and Traditional Knowledge ... Slide 29 a) Practicing Community Care by Cleaning the Indoor Air ... Slide 30 b) Collective Healing: Plant Medicine Allies to Support Long Covid Survivors and Collective Grief Now and Into the Future ... Slide 36 c) Free Federal COVID Resources... Slide 37 d) NIWRC Bathing Bundles... Slide 38 e) Imagining Our Collective Future... Slide 41 2