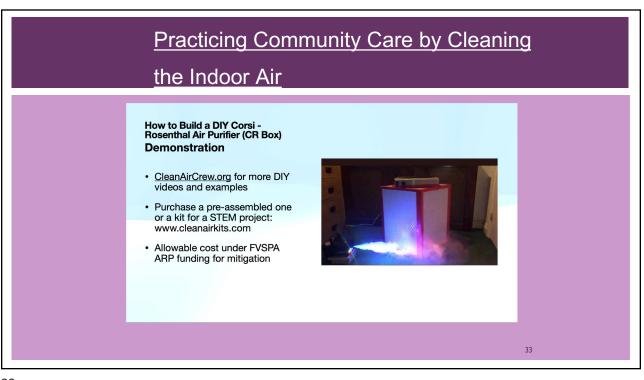

Covid-19 Mitigation Resource Guide for Advocates, Organizations, Shelters and Indigenous Communities

Marquel Musgrave

**Table of Contents** 1) Community Care as a Guiding Approach to Covid-19 Mitigation...Slide 3 a) What is Community Care? ...Slide 4 b) COVID-19 Mitigation: Workplace Community Care ...Slide 6 2) Turning to Our Indigenous Value Systems When Creating Response Plans to Crisis? ... Slide 15 a) Knowledge Keeper Prophecies: Teachings and Storytelling to Guide Values-Based Responses to Crisis and Disasters ... Slide 16 3) Centering the Most Impacted ... Slide 20 a) Covid-19 Impacts... Slide 21 b) Long Covid, Also Known as Post Covid Conditions... Slide 22 c) Long COVID: A Community Conversation on Disability, Equity, and Its Impact on Advocates and Survivors in Native Communities ... Slide23 d) Impacts on the Workforce... Slide 26 4) Moving Forward Together; Weaving Innovation and Traditional Knowledge ... Slide 29 a) Practicing Community Care by Cleaning the Indoor Air ... Slide 30 b) Collective Healing: Plant Medicine Allies to Support Long Covid Survivors and Collective Grief Now and Into the Future ... Slide 36 c) Free Federal COVID Resources... Slide 37 d) NIWRC Bathing Bundles... Slide 38 e) Imagining Our Collective Future... Slide 41 2